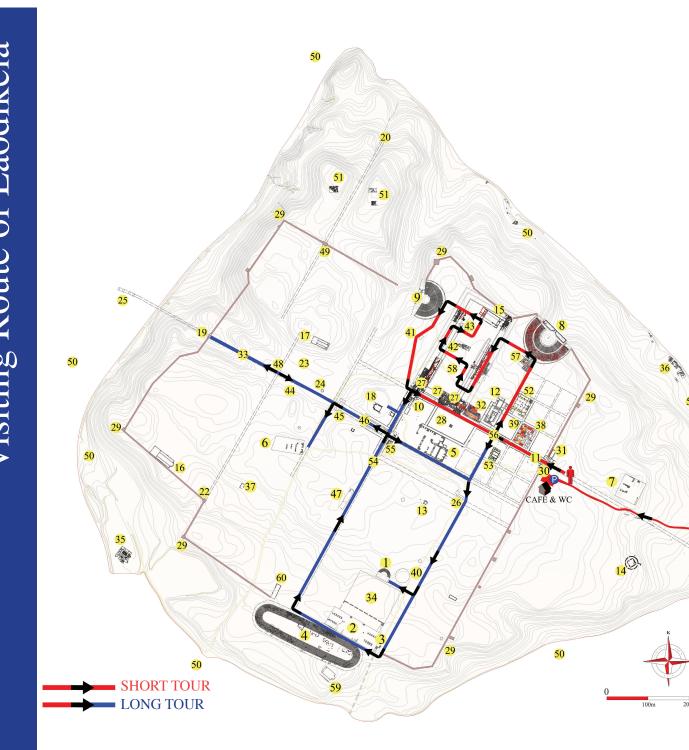

## ち aodikeia of Plan City

KAZI EVI (EXCAVATION HOUSE)

GİŞE (TICKET OFFICE & WC)

1. Council House (Bouleuterion) 31. East Byzantine Nymphaeum 2. South Bath - Gymnasium Complex 3. Water Distribution Center I - 33. Ephesus Street Nymphaeum (Fountain) 4. Stadium 5. Central Bath 6. West Bath 7. East Bath 8. North Theater 9. West Theater 10. Caracalla Nymphaeum (Monumental Fountain) 11. Syria Street 12. Temple A 13. Circular (Rotunda) **Byzantine Building** 14. Rotunda - Octagonal Church 46. Ephesus Portico 15. North Church 16. Southwest Church 17. Northwest Church 18. Building C 19. Ephesus Gate and West **Byzantine Gate** 20. Hierapolis Gate 21. Syria Gate 22. Aphrodisias Gate and South 53. Central Church **Byzantine Gate** 23. West Agora 24. Circular Building at West Agora (Macellum) 25. Roman Bridge on Asopos River 27. Monumental Gates (Propylons) 28. Central Agora 30. East Byzantine Gate and West Necropolis) Towers

32. S. Severus Nymphaeum and **Clubhouse of the Greens** 34. South Agora 35. South Roman Villa 36. North (Dye) Workshop 37. Southwest Temple 38. House A 39. Street Water Distribution Center 40. Circular Building (Prytaneium ?) 41. Building on the South Side of the West Theater 42. Temple ? 43. Temple ? 44. Temple ? 45. Monumental Gate 47. South Nymphaeum (Monumental Fountain) 48. West Nymphaeum (Monumental Fountain) 49. Northwest Byzantine Gate 50. Necropolis Areas 51. Asopos Hill 52. Laodikeia Church 54. Stadium Street 55. Nymphaeum B (Monumental Fountain), Latrine, Water Depot and Apsidal Fountain 56. Temple A East Street 57. Peristyle House with Church 26. Water Distribution Center II 58. North (Sacred) Agora and Porticoes 59. Stadium Church 60. Rectangular Shaped Building on the North Side of Stadium 29. Early Byzantine City Walls 61. Settlement of Kandilkırı (Prehistoric