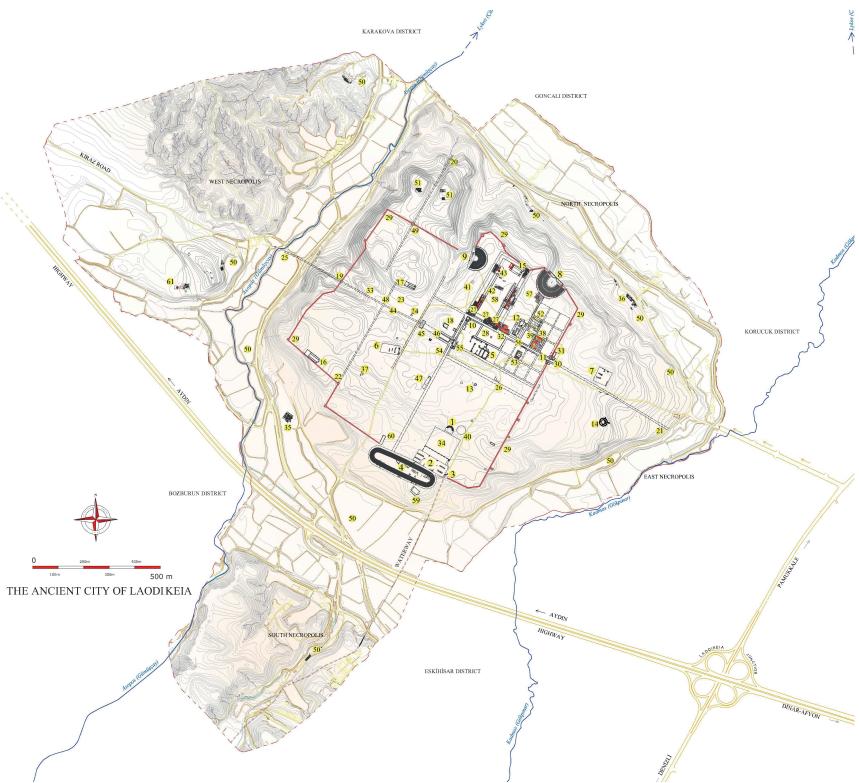

## ち aodikeia of Plan City

KAZI EVI (EXCAVATION HOUSE)

GİŞE (TICKET OFFICE & WC)

1. Council House (Bouleuterion) 31. East Byzantine Nymphaeum 2. South Bath - Gymnasium Complex 3. Water Distribution Center I - 33. Ephesus Street Nymphaeum (Fountain) 4. Stadium 5. Central Bath 6. West Bath 7. East Bath 8. North Theater 9. West Theater 10. Caracalla Nymphaeum (Monumental Fountain) 11. Syria Street 12. Temple A 13. Circular (Rotunda) **Byzantine Building** 14. Rotunda - Octagonal Church 46. Ephesus Portico 15. North Church 16. Southwest Church 17. Northwest Church 18. Building C 19. Ephesus Gate and West **Byzantine Gate** 20. Hierapolis Gate 21. Syria Gate 22. Aphrodisias Gate and South 53. Central Church **Byzantine Gate** 23. West Agora 24. Circular Building at West Agora (Macellum) 25. Roman Bridge on Asopos River 27. Monumental Gates (Propylons) 28. Central Agora 30. East Byzantine Gate and West Necropolis) Towers

32. S. Severus Nymphaeum and **Clubhouse of the Greens** 34. South Agora 35. South Roman Villa 36. North (Dye) Workshop 37. Southwest Temple 38. House A 39. Street Water Distribution Center 40. Circular Building (Prytaneium ?) 41. Building on the South Side of the West Theater 42. Temple ? 43. Temple ? 44. Temple ? 45. Monumental Gate 47. South Nymphaeum (Monumental Fountain) 48. West Nymphaeum (Monumental Fountain) 49. Northwest Byzantine Gate 50. Necropolis Areas 51. Asopos Hill 52. Laodikeia Church 54. Stadium Street 55. Nymphaeum B (Monumental Fountain), Latrine, Water Depot and Apsidal Fountain 56. Temple A East Street 57. Peristyle House with Church 26. Water Distribution Center II 58. North (Sacred) Agora and Porticoes 59. Stadium Church 60. Rectangular Shaped Building on the North Side of Stadium 29. Early Byzantine City Walls 61. Settlement of Kandilkırı (Prehistoric